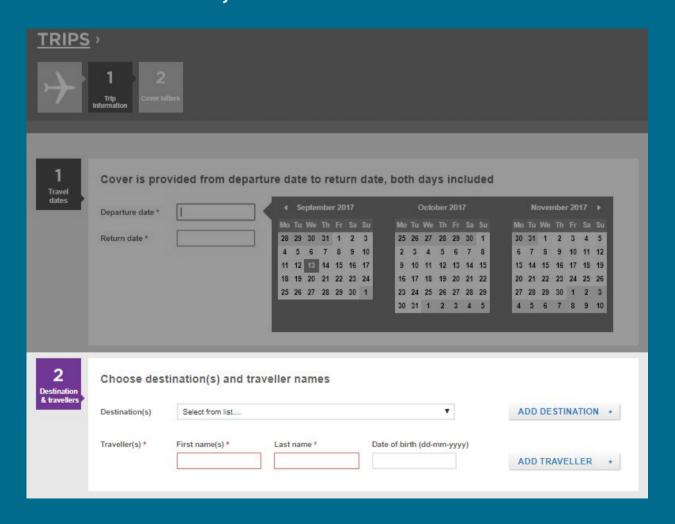

#### FILL-IN THE DETAILS OF YOUR TRIP IT TAKES LESS THAN A MINUTE!

| TRIPS                            | 1 2 Trip Cover in |                   |                                                                                                                                           |                                                                                                                                                    |                                                                                                                                                  |
|----------------------------------|-------------------|-------------------|-------------------------------------------------------------------------------------------------------------------------------------------|----------------------------------------------------------------------------------------------------------------------------------------------------|--------------------------------------------------------------------------------------------------------------------------------------------------|
| Travel dates                     | Cover is pro      | ovided from depar | **September 2017**  **Mo Tu We Th Fr Sa Su 28 29 30 31 1 2 3 4 5 6 7 8 9 10 11 12 13 14 15 16 17 18 19 20 21 22 23 24 25 26 27 28 29 30 1 | October 2017  Mo Tu We Th Fr Sa Su 25 26 27 28 29 30 1 2 3 4 5 6 7 8 9 10 11 12 13 14 15 16 17 18 19 20 21 22 23 24 25 26 27 28 29 30 31 1 2 3 4 5 | November 2017   Mo Tu We Th Fr Sa Su 30 31 1 2 3 4 5 6 7 8 9 10 11 12 13 14 15 16 17 18 19 20 21 22 23 24 25 26 27 28 29 30 1 2 3 4 5 6 7 8 9 10 |
| 2<br>Destination<br>& travellers | Choose des        | ADD DESTINATION + |                                                                                                                                           |                                                                                                                                                    |                                                                                                                                                  |
|                                  | Traveller(s) *    | First name(s) *   | Last name * [                                                                                                                             | Date of birth (dd-mm-yyyy)                                                                                                                         | ADD TRAVELLER +                                                                                                                                  |

#### GET YOUR TRIP CERTIFICATE OF INSURANCE VIA E-MAIL OR ON THE MOBILE APP, INCLUDING ALL EMERGENCY CONTACTS