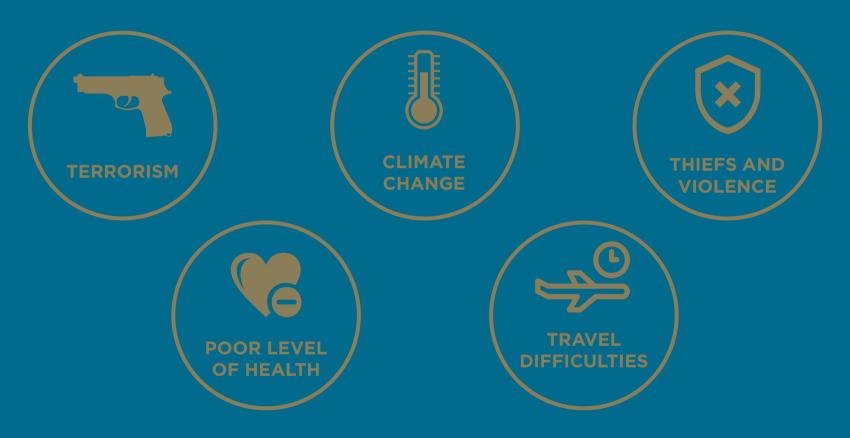

Unfortunately, the situation out there is getting worse. According to an international survey, 72% of business travellers say that risks have increased in the last year.

#### **TODAY'S TRAVEL RISKS**

Also, any firm has a liability for its employees travelling for business reasons.