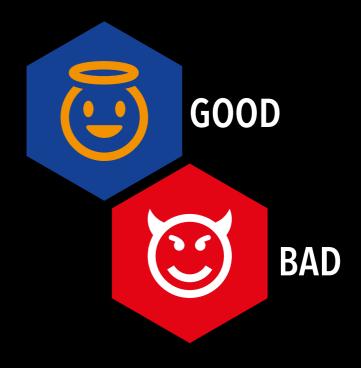

## THE FREIGHT FORWARDER

PPP

In the Freight Industry, there are two categories of freight forwarders.

# GOOD

professional, efficient and prompt payers.

# BAD

unprofessional, inefficient and bad payers.

## MPL RECOMMENDATION

Through the recommendation "filter", all **MPL** members are considered to be in the **'Good'** category. An MPL member must be recommended by another MPL member (exception Probationary Members).