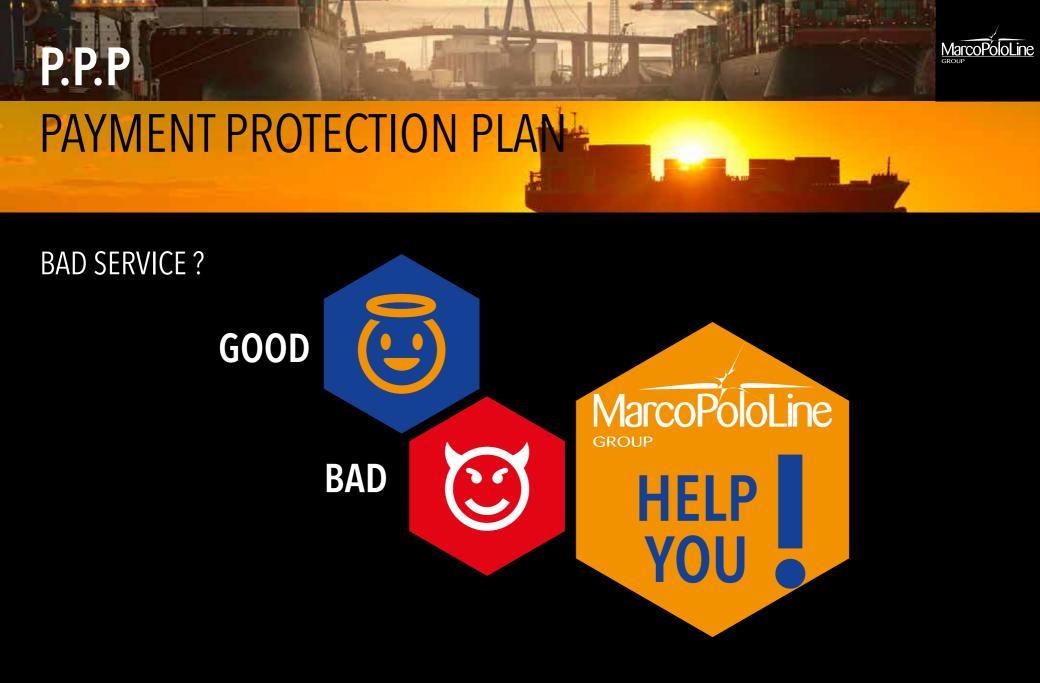

# PAYMENT PROTECTION PLAN

## THE FREIGHT FORWARDER

PPP

In the Freight Industry, there are two categories of freight forwarders.

# GOOD

professional, efficient and prompt payers.

# BAD

unprofessional, inefficient and bad payers.

## MPL RECOMMENDATION

Through the recommendation "filter", all **MPL** members are considered to be in the **'Good'** category. An MPL member must be recommended by another MPL member (exception Probationary Members).