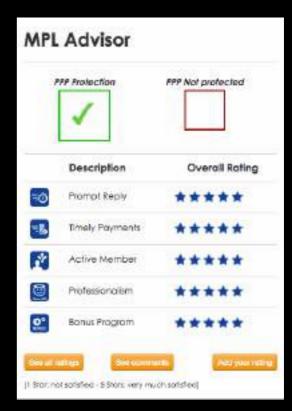

## **MPLADVISOR**

Especially created for MPL MEMBERS! Rate your partners, to help us to help you! ★★★★★

By reading the reviews and star rating, you will be able to choose the right partner, getting an idea on how efficient and professional he is.