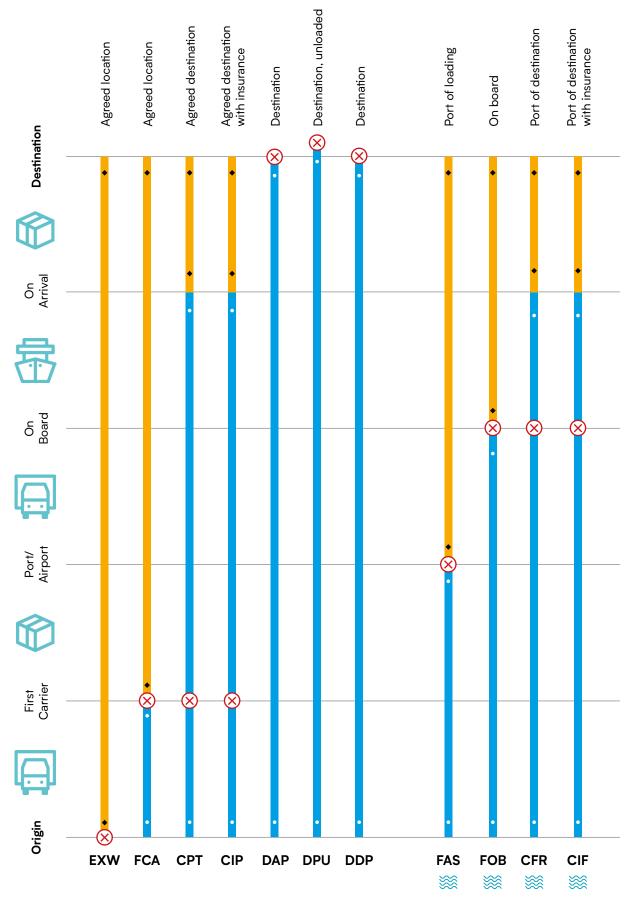

NOTICE: This chart is for reference only, and is to be used together with Incoterms® 2020 rule book.

EXW FCA CPT CIP

EX WORKS
FREE CARRIER
CARRIAGE PAID TO
CARRIAGE AND INSURANCE PAID TO DELIVERED AT PLACE
DELIVERED AT PLACE UNLOADED

DELIVERED DUTY PAID FREE ALONGSIDE SHIP FREE ON BOARD COST AND FREIGHT DDP FAS FOB CFR COST, INSURANCE AND FREIGHT

Buyer