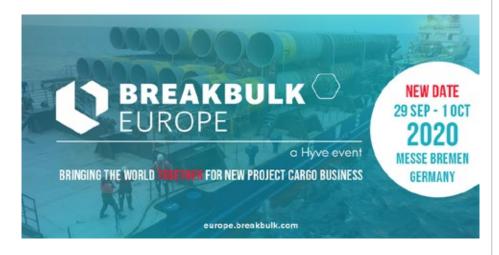

Again due this pandemic, Breakbulk in Bremen, Germany has been postponed to take place on the 29<sup>th</sup> September - 1<sup>st</sup> October, 2020.

We will keep you posted in the next Newsletter editions.

### MPL NEWS BREAKBUL ANNOUNCEMENT -POSTPONED DATES

31 March 2020, LONDON

Breakbulk Europe, the world's largest event for the project cargo and breakbulk industry, has been postponed until September in light of the global novel coronavirus pandemic. The event will now take place at Messe Bremen in Bremen, Germany, from 29 September to 1 October 2020.

"We have been closely monitoring the impact of Covid-19 not only in Germany, but across the world, and have decided to move the event to September to ensure the safety of our customers," stated Nick Davison, Portfolio Director for Breakbulk and CWEIME events, Hyve Group.

"We know that this is the most important gathering for the breakbulk and project cargo industry and we want to be sure our customers can meet in a safe environment. The pandemic has had a significant impact on the global supply chain and bringing the industry to Breakbulk Europe will provide an opportunity for leaders to discuss the best way forward."