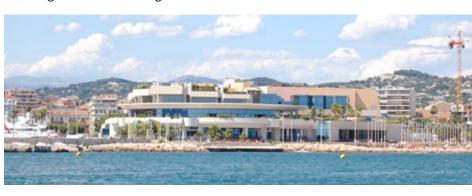

# CANNES NEWS IN BRIEF

he idea of the Cannes Film Festival originated in 1938 and was set up as an international cinematographic event. They found support from the Americans and British. On the 21st May, 1939 Cannes was selected as its venue. One of the reasons for deciding on this place was its vast touristic appeal as a French Riviera resort town, plus the city hall offered to increase the municipality's financial participation, including the commitment to build a venue dedicated to the Festival.

In 1949, the Palais des Festivals et des Congrès was specifically built for the occasion on the seafront promenade of La Croisette, although its inaugural roof, while still unfinished, blew off during a storm. In 1951, the festival was moved to spring to avoid direct competition with the Venice Festival which was held in the autumn.

NOW in 2020 due to the Coronavirus the Cannes Film Festival, normally held in May each year has been postponed to take place on Wednesday July 15th.

CANNES LA CROISETTE

CANNES - palais de congrès