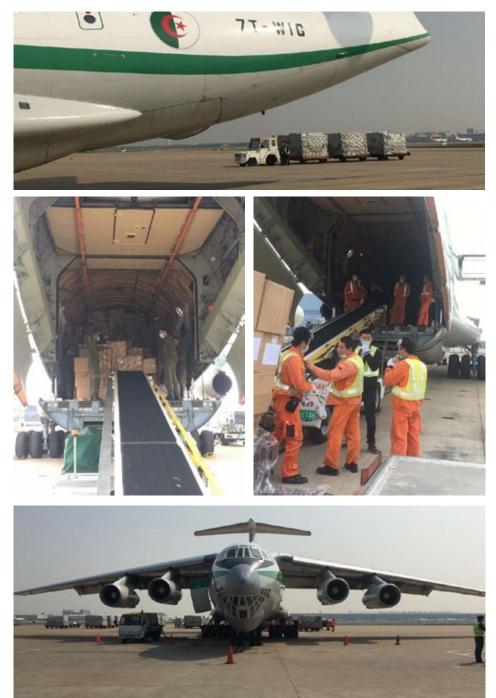

### www.camelworldwide.net

SANITARY HELP FROM OUR MPL PARTNERS DURING THE COVID-19 PANDEMIC. WE ARE PROUD OF YOU!

TRANSLOG EXPRESS

e have just organised two charter flights both IL 76 aircrafts from Shanghai to Algiers for one of our client carrying 9 million face masks. Both flights took off from PVG airport last week end! KJD552 took off 17:46 KJD554 took off 18:54