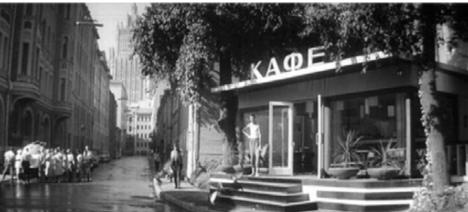

Walking the Streets of Moscow (1964), dir.Georgiy Daneliya

look of Russia. Here some of them, from classics to 21 centure: Walking the Streets of Moscow (1964), The Stroll (2003), Another Year (2014).

What's your favorite movies of your country?