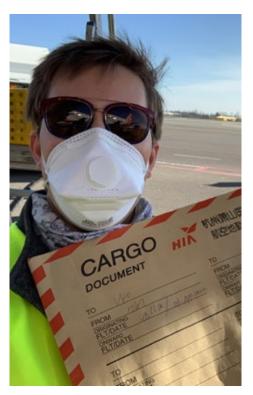

### RM CARGO BALTIC

his is RM Cargo's chartered flight on route from HGH to VNO with medical supplies to fight coronavirus There was another B747 moved the night before, but it was done mutually in partnership with other forwarding companies that chartered the aircraft. RM Cargo took care of all logistics on the Chinese side, collecting 600 cbm of goods from 10 different suppliers

> Aleksas Mineikis RM CARGO

9

SANITARY HELP FROM OUR MPL PARTNERS DURING THE COVID-19 PANDEMIC. WE ARE PROUD OF YOU!

MARKA LOGISTICS

CHINA

10

Tiziano Zelaschi

and the legendary Robin