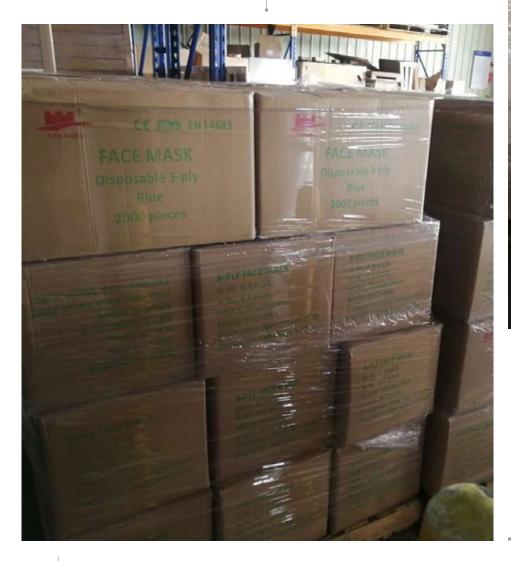

Garone Logistics China Ltd. as an experienced freight forwarding, we keep moving epidemic prevention material like gloves, masks, googles

world from the end of Jan.,2020 on.

On 7th April, 2020, we shifted a sanitary shipment of disposable

surgical mask from Shanghai, China to CDG, France with total prevention material is volume of 68.87CBM, 11,478KGS,

Enclosed herewith cargo pictures for reference.

Our service: 1. Express like DHL, Fedex 2. Air service 3. Sea service