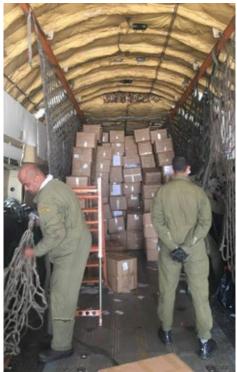

### RM CARGO BALTIC

his is RM Cargo's chartered flight on route from HGH to VNO with medical supplies to fight coronavirus There was another B747 moved the night before, but it was done mutually in partnership with other forwarding companies that chartered the aircraft. RM Cargo took care of all logistics on the Chinese side, collecting 600 cbm of goods from 10 different suppliers