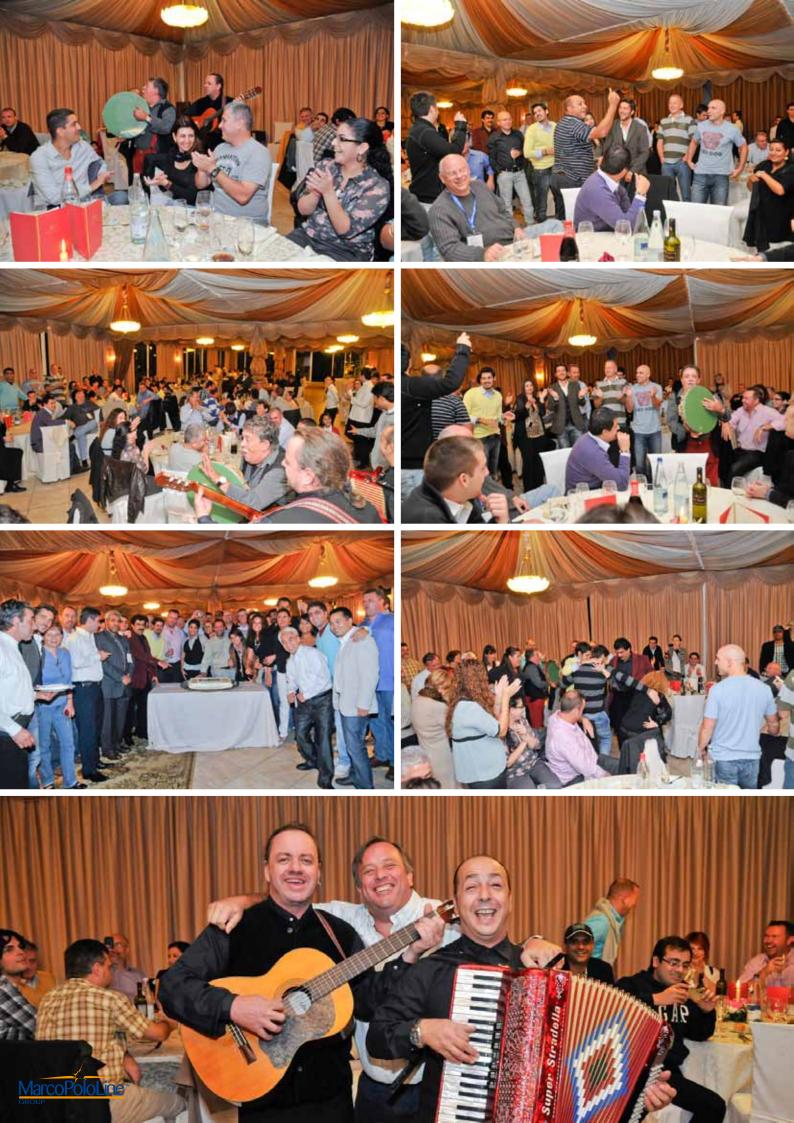

After the works, all the attendees took the bus for Castello di San Marco, an ancient baroque castle in Giardini Naxos, and enjoyed a typical sicilian dinner, entertained by the music and the sympathy of 3 "little crazy" sicilian musicians.

After this great experience, MPL organized a farewell party, with food, unlimited drinks and music...

As every year, The MarcoPoloLine Group Conference is an opportunity for the Members to know each others better, make networking and make business.

Expecially this year, with so many participants, we want to say thank you, to all of you!