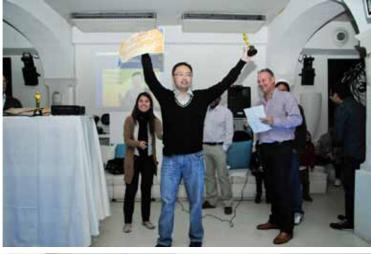

The dinner took place at La Giara, a restaurant with a marvellous terrace with a view of Taormina and the sea. Here the MPL directors gave the awards and then the disco started!

The day after, very early in the morning, the group left the hotel for the excursion of the Mount Etna, the highest active volcano in Europe. Taking a ropeway and then special off road vehicles, the group arrived at 3.000 mt. It was a unique experience to be at the top of an active volcano, with the snow and at the same time enjoying a magic view of the sea.