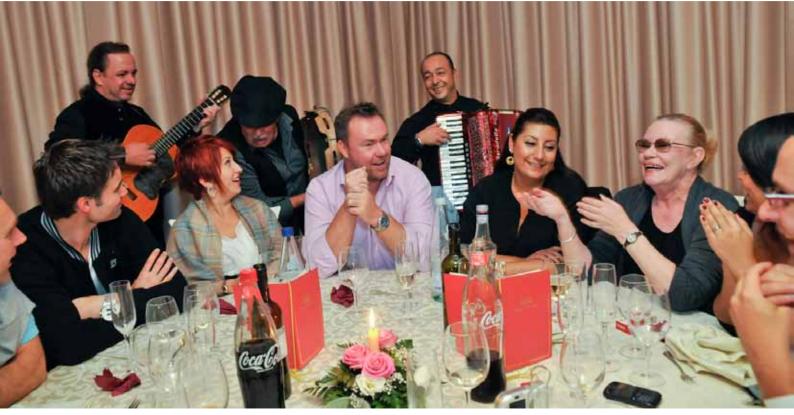

After the works, all the attendees took the bus for Castello di San Marco, an ancient baroque castle in Giardini Naxos, and enjoyed a typical sicilian dinner, entertained by the music and the sympathy of 3 "little crazy" sicilian musicians.