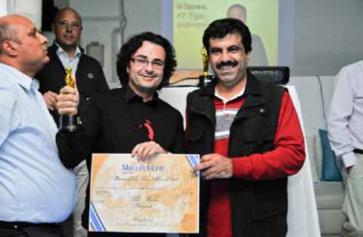

The dinner took place at La Giara, a restaurant with a marvellous terrace with a view of Taormina and the sea. Here the MPL directors gave the awards and then the disco started!

The day after, very early in the morning, the group left the hotel for the excursion of the Mount Etna, the highest active volcano in Europe. Taking a ropeway and then special off road vehicles, the group arrived at 3.000 mt. It was a unique experience to be at the top of an active volcano, with the snow and at the same time enjoying a magic view of the sea.