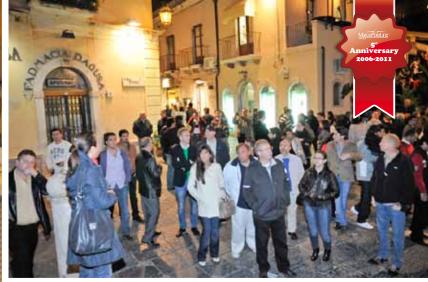

Sunday morning one to one appointments started again till 4 p.m. At the end of works, attendees received the Group photo and the MPL questionnaire.

In the evening everybody ready to leave for Taormina, for a nocturne walking tour through the streets of the ancient city. The weather was quite cold, but hadn't stopped the members to have shopping or a beer in a Sicilian typical tavern.