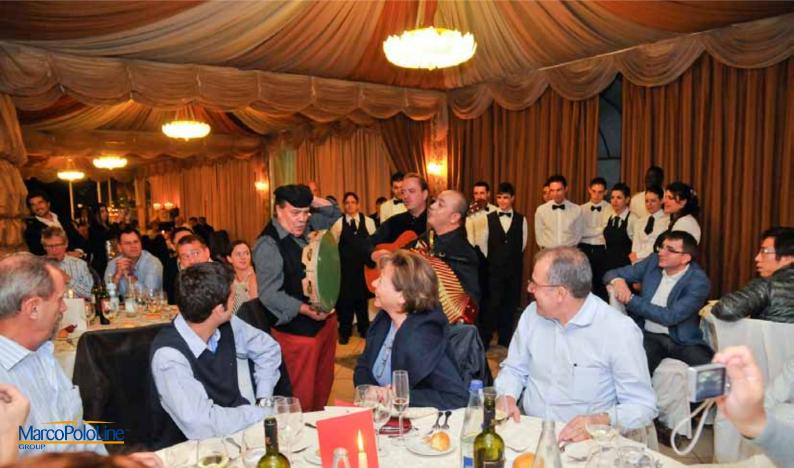

After the works, all the attendees took the bus for Castello di San Marco, an ancient baroque castle in Giardini Naxos, and enjoyed a typical sicilian dinner, entertained by the music and the sympathy of 3 "little crazy" sicilian musicians.