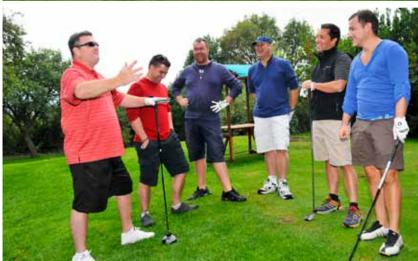

On the 14th, golf's fans participated at the MPL Golf Tournament. On a shiny but also rainy day, the 17 MPL

Members have competed and had fun.

Friday night, as most of all participants arrived, the annual Conference officially opened: members registred and took their personal badge. During the welcome cocktail, with choice of wine, beer and other drinks, Robert P. Dreelan, Chairman of MarcoPoloLine Group, gave its personal welcome to all guests and explained with a silly presentation the "hotel rules". The

#### FRIDAY, 14TH OCTOBER, 2011 - Etna Golf Resort and Spa

| h. 08.30         | MPL golf tournament                        |
|------------------|--------------------------------------------|
| h. 19.30 - 20.30 | Registration - welcome pre-dinner drinks   |
| h. 20.30 - 23.00 | Open buffet dinner and drinks in the Hotel |