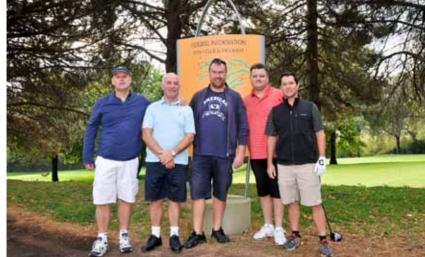

On the 14th, golf's fans participated at the MPL Golf Tournament. On a shiny but also rainy day, the 17 MPL

Members have competed and had fun.

Friday night, as most of all participants arrived, the annual Conference officially opened: members registred and took their personal badge. During the welcome cocktail, with choice of wine, beer and other drinks, Robert P. Dreelan, Chairman of MarcoPoloLine Group, gave its personal welcome to all guests and explained with a silly presentation the "hotel rules". The

#### FRIDAY, 14TH OCTOBER, 2011 - Etna Golf Resort and Spa

| h. 08.30         | MPL golf tournament                        |
|------------------|--------------------------------------------|
| h. 19.30 - 20.30 | Registration - welcome pre-dinner drinks   |
| h. 20.30 - 23.00 | Open buffet dinner and drinks in the Hotel |