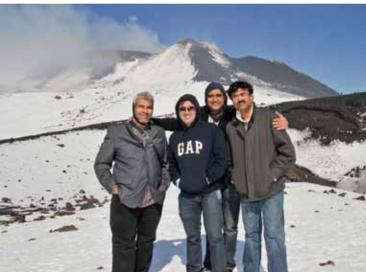

The dinner took place at La Giara, a restaurant with a marvellous terrace with a view of Taormina and the sea. Here the MPL directors gave the awards and then the disco started!

The day after, very early in the morning, the group left the hotel for the excursion of the Mount Etna, the highest active volcano in Europe. Taking a ropeway and then special off road vehicles, the group arrived at 3.000 mt. It was a unique experience to be at the top of an active volcano, with the snow and at the same time enjoying a magic view of the sea.

| MONDAY,  | 17 <sup>™</sup> OCTOBER, 2011 - Etna Golf Resort                                                                                                                                                                                                                                                                                                                                         |
|----------|------------------------------------------------------------------------------------------------------------------------------------------------------------------------------------------------------------------------------------------------------------------------------------------------------------------------------------------------------------------------------------------|
| h. 08.45 | Pick up for Etna Tour                                                                                                                                                                                                                                                                                                                                                                    |
| h. 11.00 | Etna Tour: ropeway to 2500 m, guided tour with special off-road vehicles at 3000 m, 40 minute walking tour on Etna with a volcanologist. For the excursion we recommend wearing: sneakers, sportswear, a jumper and a jacket. The tour is forbidden to all the participants that suffer from heart disease, blood pressure and asthma (due to the presence of sulphur at high altitude). |
| h. 13.45 | Lunch at the Rifugio Sapienza                                                                                                                                                                                                                                                                                                                                                            |
| h. 15.15 | Pick-up to return to Hotel                                                                                                                                                                                                                                                                                                                                                               |
| h. 17.15 | Arrive at Hotel                                                                                                                                                                                                                                                                                                                                                                          |
| h. 20.30 | Farewell drinks                                                                                                                                                                                                                                                                                                                                                                          |
| h. 21.30 | Farewell dinner in the Hotel                                                                                                                                                                                                                                                                                                                                                             |
| h. 23.00 | MPL PARTY                                                                                                                                                                                                                                                                                                                                                                                |