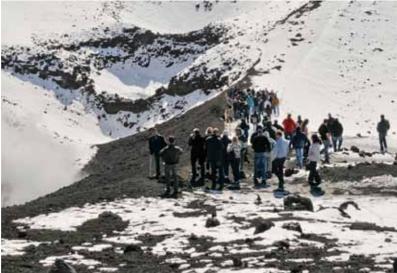

The dinner took place at La Giara, a restaurant with a marvellous terrace with a view of Taormina and the sea. Here the MPL directors gave the awards and then the disco started!

The day after, very early in the morning, the group left the hotel for the excursion of the Mount Etna, the highest active volcano in Europe. Taking a ropeway and then special off road vehicles, the group arrived at 3.000 mt. It was a unique experience to be at the top of an active volcano, with the snow and at the same time enjoying a magic view of the sea.