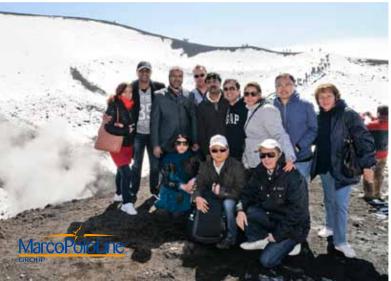

The dinner took place at La Giara, a restaurant with a marvellous terrace with a view of Taormina and the sea. Here the MPL directors gave the awards and then the disco started!

The day after, very early in the morning, the group left the hotel for the excursion of the Mount Etna, the highest active volcano in Europe. Taking a ropeway and then special off road vehicles, the group arrived at 3.000 mt. It was a unique experience to be at the top of an active volcano, with the snow and at the same time enjoying a magic view of the sea.