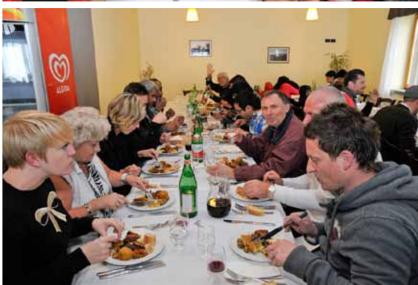

From the 14th to the 18th of October, almost 140 people from 73 companies stayed in a fully booked hotel, just at the foot of the Mount Etna.

The Etna Golf Resort hosted our annual Conference, due to its unique position, its services and of course its Golf green!

The dinner took place at La Giara, a restaurant with a marvellous terrace with a view of Taormina and the sea. Here the MPL directors gave the awards and then the disco started!

The day after, very early in the morning, the group left the hotel for the excursion of the Mount Etna, the highest active volcano in Europe. Taking a ropeway and then special off road vehicles, the group arrived at 3.000 mt. It was a unique experience to be at the top of an active volcano, with the snow and at the same time enjoying a magic view of the sea.