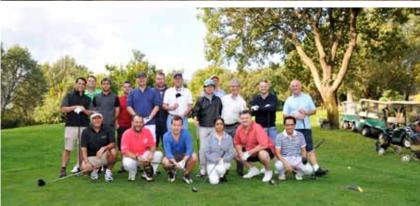

On the 14th, golf's fans participated at the MPL Golf Tournament. On a shiny but also rainy day, the 17 MPL

Members have competed and had fun.

Friday night, as most of all participants arrived, the annual Conference officially opened: members registred and took their personal badge. During the welcome cocktail, with choice of wine, beer and other drinks, Robert P. Dreelan, Chairman of MarcoPoloLine Group, gave its personal welcome to all guests and explained with a silly presentation the "hotel rules". The

#### FRIDAY, 14TH OCTOBER, 2011 - Etna Golf Resort and Spa

| h. 08.30         | MPL golf tournament                        |
|------------------|--------------------------------------------|
| h. 19.30 - 20.30 | Registration - welcome pre-dinner drinks   |
| h. 20.30 - 23.00 | Open buffet dinner and drinks in the Hotel |