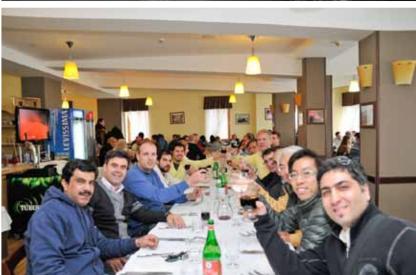

On the 14th, golf's fans participated at the MPL Golf Tournament. On a shiny but also rainy day, the 17 MPL

Members have competed and had fun.

Friday night, as most of all participants arrived, the annual Conference officially opened: members registred and took their personal badge. During the welcome cocktail, with choice of wine, beer and other drinks, Robert P. Dreelan, Chairman of MarcoPoloLine Group, gave its personal welcome to all guests and explained with a silly presentation the "hotel rules". The

Cemellaro's of Base speeches. During the coffee/tea break, just when rain stopped falling, we had the Group photo.

After the break, the other speeches by Sam Fishel of Prime, Santiago Elias Julian of Reygraz, Orit Semel of Sigmai and MPL Chairman about Insurance against bad debts.