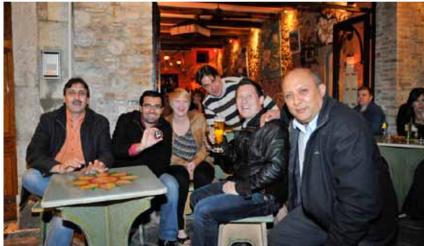

Sunday morning one to one appointments started again till 4 p.m. At the end of works, attendees received the Group photo and the MPL questionnaire.

In the evening everybody ready to leave for Taormina, for a nocturne walking tour through the streets of the ancient city. The weather was quite cold, but hadn't stopped the members to have shopping or a beer in a Sicilian typical tavern.