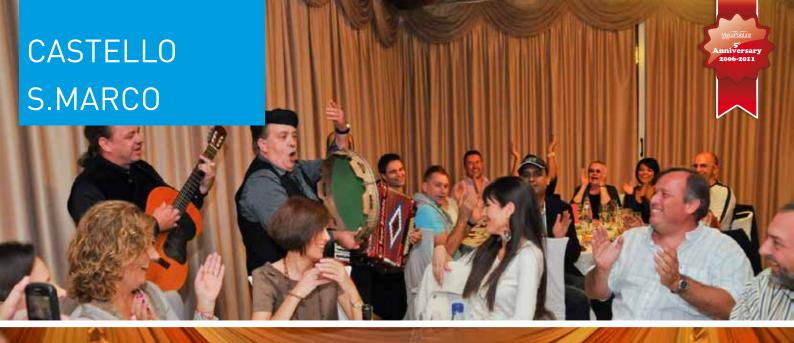

After the works, all the attendees took the bus for Castello di San Marco, an ancient baroque castle in Giardini Naxos, and enjoyed a typical sicilian dinner, entertained by the music and the sympathy of 3 "little crazy" sicilian musicians.