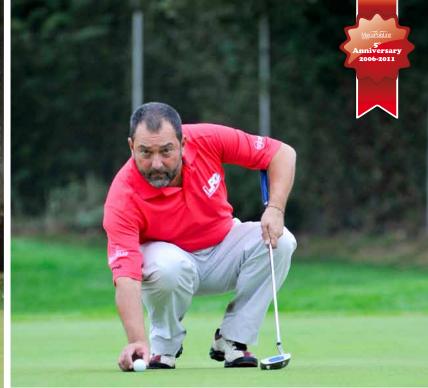

On the 14th, golf's fans participated at the MPL Golf Tournament. On a shiny but also rainy day, the 17 MPL

Members have competed and had fun.

Friday night, as most of all participants arrived, the annual Conference officially opened: members registred and took their personal badge. During the welcome cocktail, with choice of wine, beer and other drinks, Robert P. Dreelan, Chairman of MarcoPoloLine Group, gave its personal welcome to all guests and explained with a silly presentation the "hotel rules". The

#### FRIDAY, 14TH OCTOBER, 2011 - Etna Golf Resort and Spa

| h. 08.30         | MPL golf tournament                        |
|------------------|--------------------------------------------|
| h. 19.30 - 20.30 | Registration - welcome pre-dinner drinks   |
| h. 20.30 - 23.00 | Open buffet dinner and drinks in the Hotel |