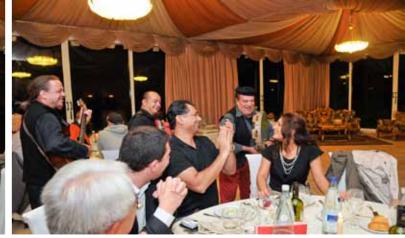

After the works, all the attendees took the bus for Castello di San Marco, an ancient baroque castle in Giardini Naxos, and enjoyed a typical sicilian dinner, entertained by the music and the sympathy of 3 "little crazy" sicilian musicians.