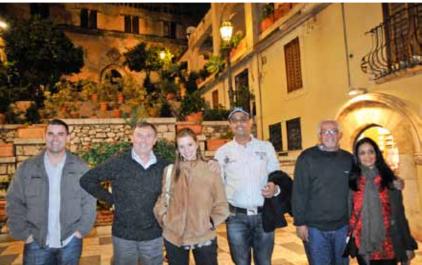

Sunday morning one to one appointments started again till 4 p.m. At the end of works, attendees received the Group photo and the MPL questionnaire.

In the evening everybody ready to leave for Taormina, for a nocturne walking tour through the streets of the ancient city. The weather was quite cold, but hadn't stopped the members to have shopping or a beer in a Sicilian typical tavern.