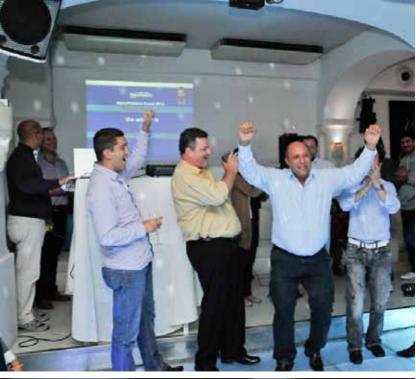

The dinner took place at La Giara, a restaurant with a marvellous terrace with a view of Taormina and the sea. Here the MPL directors gave the awards and then the disco started!

The day after, very early in the morning, the group left the hotel for the excursion of the Mount Etna, the highest active volcano in Europe. Taking a ropeway and then special off road vehicles, the group arrived at 3.000 mt. It was a unique experience to be at the top of an active volcano, with the snow and at the same time enjoying a magic view of the sea.