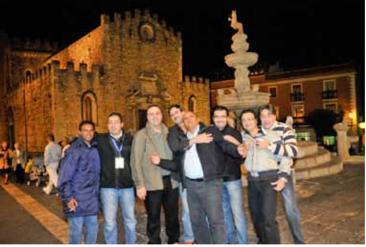

Sunday morning one to one appointments started again till 4 p.m. At the end of works, attendees received the Group photo and the MPL questionnaire.

In the evening everybody ready to leave for Taormina, for a nocturne walking tour through the streets of the ancient city. The weather was quite cold, but hadn't stopped the members to have shopping or a beer in a Sicilian typical tavern.

The dinner took place at La Giara, a restaurant with a marvellous terrace with a view of Taormina and the sea. Here the MPL directors gave the awards and then the disco started!

The day after, very early in the morning, the group left the hotel for the excursion of the Mount Etna, the highest active volcano in Europe. Taking a ropeway and then special off road vehicles, the group arrived at 3.000 mt. It was a unique experience to be at the top of an active volcano, with the snow and at the same time enjoying a magic view of the sea.