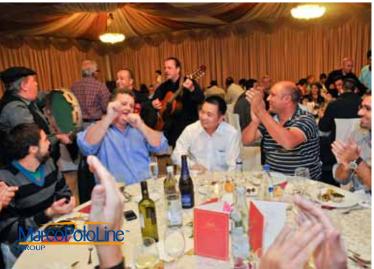

After the works, all the attendees took the bus for Castello di San Marco, an ancient baroque castle in Giardini Naxos, and enjoyed a typical sicilian dinner, entertained by the music and the sympathy of 3 "little crazy" sicilian musicians.