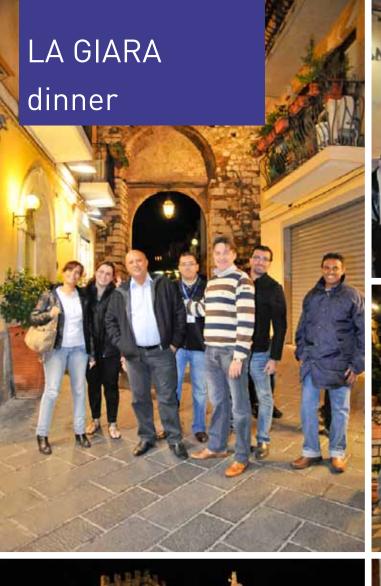

The dinner took place at La Giara, a restaurant with a marvellous terrace with a view of Taormina and the sea. Here the MPL directors gave the awards and then the disco started!

The day after, very early in the morning, the group left the hotel for the excursion of the Mount Etna, the highest active volcano in Europe. Taking a ropeway and then special off road vehicles, the group arrived at 3.000 mt. It was a unique experience to be at the top of an active volcano, with the snow and at the same time enjoying a magic view of the sea.