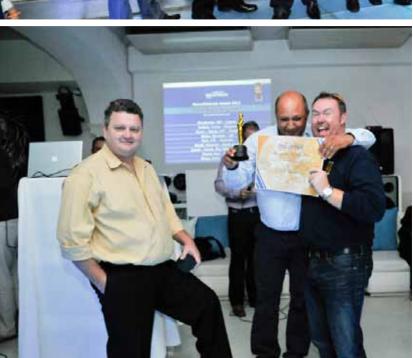

The dinner took place at La Giara, a restaurant with a marvellous terrace with a view of Taormina and the sea. Here the MPL directors gave the awards and then the disco started!

The day after, very early in the morning, the group left the hotel for the excursion of the Mount Etna, the highest active volcano in Europe. Taking a ropeway and then special off road vehicles, the group arrived at 3.000 mt. It was a unique experience to be at the top of an active volcano, with the snow and at the same time enjoying a magic view of the sea.