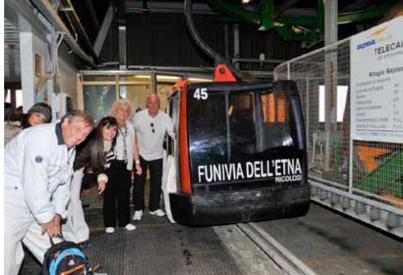

The dinner took place at La Giara, a restaurant with a marvellous terrace with a view of Taormina and the sea. Here the MPL directors gave the awards and then the disco started!

The day after, very early in the morning, the group left the hotel for the excursion of the Mount Etna, the highest active volcano in Europe. Taking a ropeway and then special off road vehicles, the group arrived at 3.000 mt. It was a unique experience to be at the top of an active volcano, with the snow and at the same time enjoying a magic view of the sea.