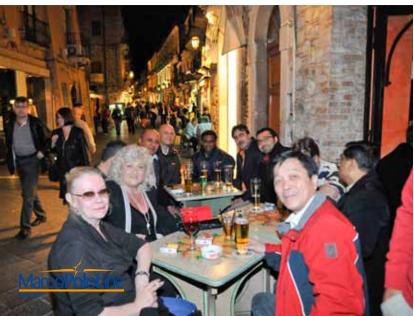

Sunday morning one to one appointments started again till 4 p.m. At the end of works, attendees received the Group photo and the MPL questionnaire.

In the evening everybody ready to leave for Taormina, for a nocturne walking tour through the streets of the ancient city. The weather was quite cold, but hadn't stopped the members to have shopping or a beer in a Sicilian typical tavern.