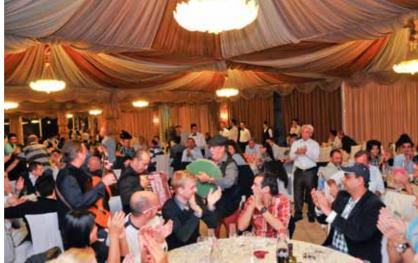

After the works, all the attendees took the bus for Castello di San Marco, an ancient baroque castle in Giardini Naxos, and enjoyed a typical sicilian dinner, entertained by the music and the sympathy of 3 "little crazy" sicilian musicians.