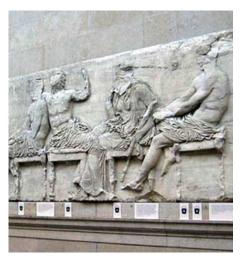

Athens continued to live under the Ottoman rule but eventually recovered much of its prosperity. Between 1801 and 1805 Lord Elgin, the British ambassador to the Ottoman Empire arranged for the removal of many sculptures from the Parthenon (the Elgin Marbles). As recently as 2015 the Greeks were still trying to have these returned. Amal Clooney, the barrister wife of actor George Clooney, was representing Greece, but the Greek government has for the time being decided not to pursue legal action against the British Museum where the Marbles are being currently kept.