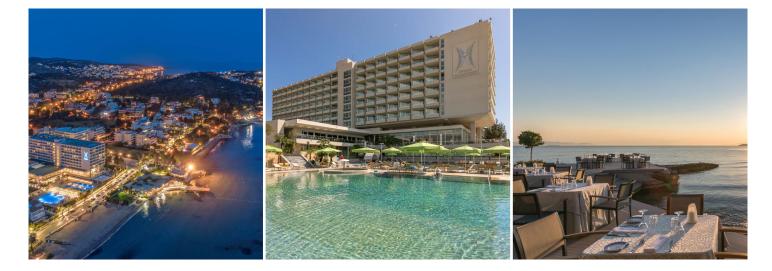

The venue is located 25 minutes down the coast from Athens, and only 30 minutes from the Airport.

We have chosen **DIVANI APOLLAN PALACE** & **THALASSO**, a beautiful 5 star hotel on the Athenian Riviera. In a matter of a few minutes' walk, you can relax at a waterfront café, walk along the picture-perfect pedestrian streets and the marinas, exercise your favorite water sport, shop in one of the area's modern shopping centers, dine by the sea or entertain yourself in one of the coastal avenue's buzzing clubs.

On the other hand, after a 5 minutes' drive you'll find yourself in Vouliagmeni. The beach nestling in Vouliagmeni Bay, with its lovely views over the distant Saronic islands, is one of the finest beaches on the Greek coast. Fine sand and turquoise water make this an idyllic setting.