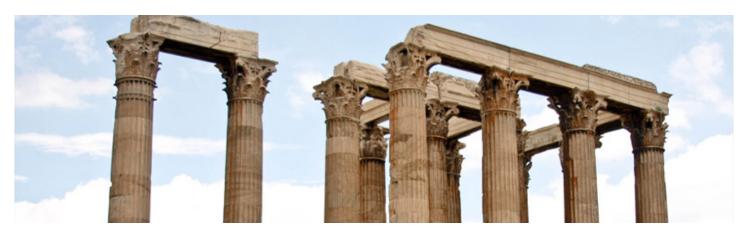

(which is still largely intact) and the Temple of Olympian Zeus or Olympian. The latter was at one time the largest temple on mainland Greece, also located inside the walls of the city, but now in ruins.

The Roman Emperor Hadrian, in the 2nd Century AD, constructed a library, gymnasium and aqueduct (which is still in use), several temples and sanctuaries, a bridge and also financed the completion of the Temple of Olympian Zeus