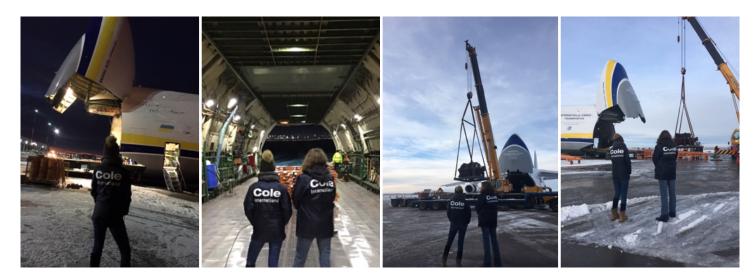

# COLE

Our Edmonton team recently assisted one of our Oil and Gas client on a shipment that required special planning, handling and uplift.

Our client required to ship a very heavy Compressor to its vendor for repairs and have it returned back after the repairs had been performed on the compressor. The urgency and time constraints required that the piece be flown to by Air and returned back immediately once the repairs had been performed by the vendor.

Cole Edmonton team executed the whole operation without a hitch. Due to extremely high density of the cargo, the uplift from YEG airport posed a challenge. We chartered an Antonov 124 (AN-124) to accommodate the heavy equipment and the cargo was loaded onboard the Aircraft in the early hours of wintery Saturday morning.

A few weeks later the equipment was repaired at the vendor's location and was ready to be shipped back. The return operation was also seamlessly organized by our knowledgeable staff and the equipment made it back to the client's premises in time.