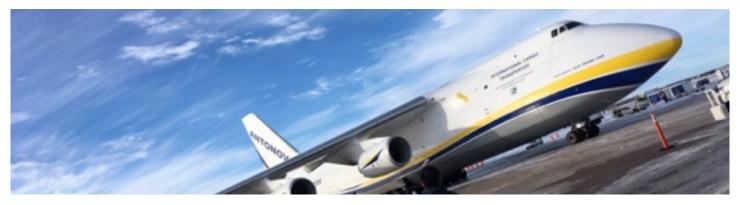

# COLE

Our Edmonton team recently assisted one of our Oil and Gas client on a shipment that required special planning, handling and uplift.

Our client required to ship a very heavy Compressor to its vendor for repairs and have it returned back after the repairs had been performed on the compressor. The urgency and time constraints required that the piece be flown to by Air and returned back immediately once the repairs had been performed by the vendor.

Cole Edmonton team executed the whole operation without a hitch. Due to extremely high density of the cargo, the uplift from YEG airport posed a challenge. We chartered an Antonov 124 (AN-124) to accommodate the heavy equipment and the cargo was loaded onboard the Aircraft in the early hours of wintery Saturday morning.

A few weeks later the equipment was repaired at the vendor's location and was ready to be shipped back. The return operation was also seamlessly organized by our knowledgeable staff and the equipment made it back to the client's premises in time.