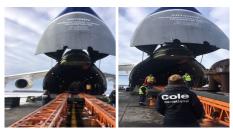

Cole Edmonton team executed the whole operation without a hitch. Due to extremely high density of the cargo, the uplift from YEG airport posed a challenge. We chartered an Antonov 124 (AN-124) to accommodate the heavy equipment and the cargo was loaded onboard the Aircraft in the early hours of wintery Saturday morning.

A few weeks later the equipment was repaired at the vendor's location and was ready to be shipped back. The return operation was also seamlessly organized by our knowledgeable staff and the equipment made it back to the client's premises in time.