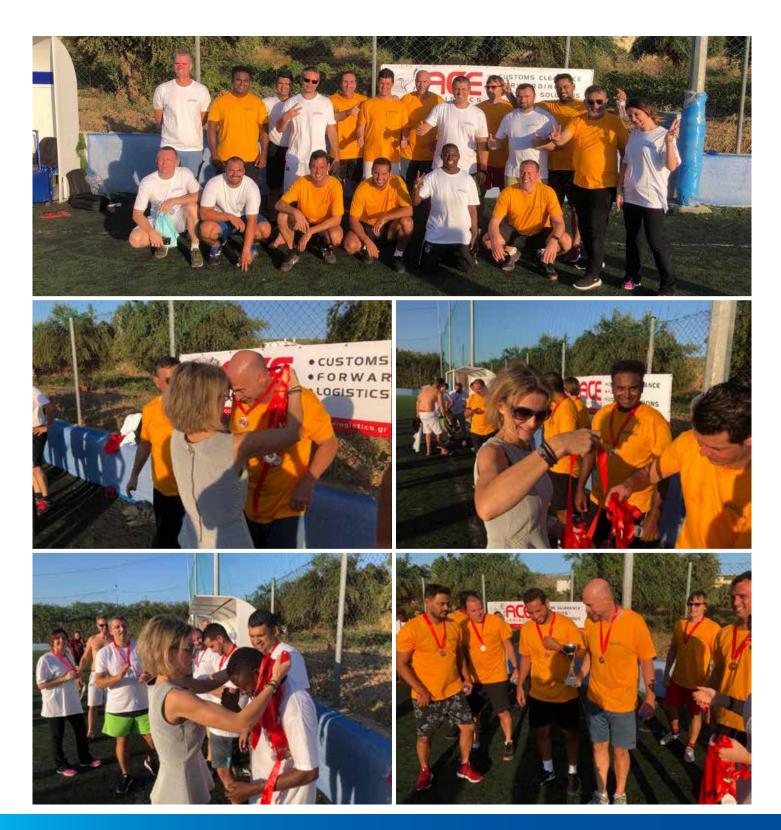

Thanks also go to the sponsors of the delegates gifts this year – Shine , Korea; KTL, Turkey; Hugo Express, Finland and Rail and Sail South Africa. The football match was a keenly contested affair with around 20 players taking part. Our thanks go to Cole International, Canada who were the kind sponsors of the football shirts. The result of the match was 6-2 to Orange team. Medals were presented by Panagiota. Enjoy the photos!

### **FOOTBALL MATCH**

SUNDAY 22 SEPTEMBER, 2019

International freight forwarding network

marcopololine.com