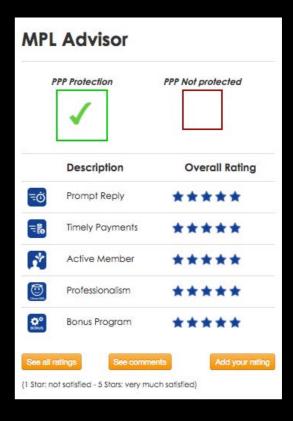

### **MPL ADVISOR**

Especially created for MPL MEMBERS! Rate your partners, to help us to help you!

By reading the reviews and star rating, you will be able to choose the right partner, getting an idea on how efficient and professional he is.